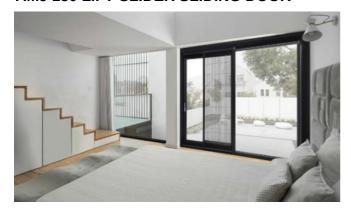

#### **AMJ 100 COMMERCIAL SLIDING DOOR SYSTEM**

Frame Size: 100mm Profile Thickness: 2.0mm

Hardware: Chinese or Doric Hardware
Glass: 5mm+12A+5mm Double
Toughened Glass

#### **AMJ 90C ANGLE SLIDING DOOR**

Frame Size: 100mm
Profile Thickness: 2.0mm

Hardware: Chinese Premium Brand Hardware

Glass: 5mm+12A+5mm Double

**Toughened Glass** 

#### **AMJ 82 SLIDING DOOR**

Frame Size: 82mm

Profile Thickness: 1.6mm-2.0mm

Hardware: Chinese or Doric Hardware Glass: 5mm+6A+5 Double Glass

**6mm Single Glass** 

#### **AMJ 108 HOUSE SLIDING DOOR**

Frame Size: 108mm

Profile Thickness: 1.6mm-2.55mm Flyscreen: 304 Steel Mesh

Hardware: Chinese or Doric Hardware
Glass: 5mm+6A+5 Double Glass

**6mm Single Glass** 