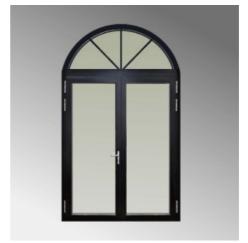

#### **AMJ 100 CASEMENT DOOR**

Frame Size: 100mm

Profile Thickness: 2.0mm (Optional Flat Rail Bottom

Frame & Water Proof Bottom Frame

Hardware: Hong Kong Kinlong Glass: 5mm+12A+5mm