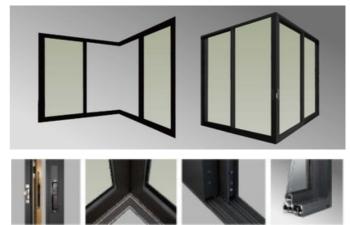

#### **AMJ 90C ANGLE SLIDING DOOR**

Frame Size: 100mm
Profile Thickness: 2.0mm

Hardware: Chinese Premium Brand Hardware

Glass: 5mm+12A+5mm Double

**Toughened Glass** 