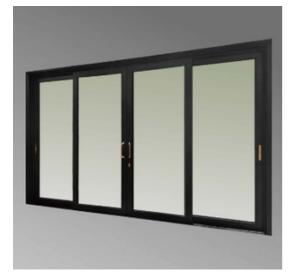

#### **AMJ 100 COMMERCIAL SLIDING DOOR SYSTEM**

Frame Size: 100mm Profile Thickness: 2.0mm

Hardware: Chinese or Doric Hardware
Glass: 5mm+12A+5mm Double
Toughened Glass