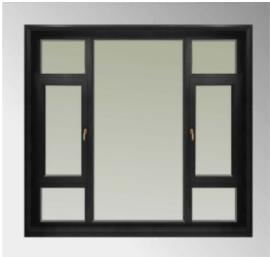

#### **AMJ 100 COMMERCIAL WINDOWS SYSTEM**

Frame Size: 100mm
Profile Thickness: 2.0mm

Hardware: Chinese or Doric Hardware
Flyscreen: 304 Steel or Fiberglass Mesh
Glass: 5mm+12A+5mm Double

**Toughened Glass** 