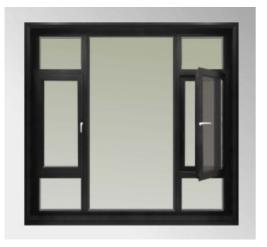

## **AMJ 82 WINDOWS**

Frame Size: 82mm

Profile Thickness: 1.6mm-2.0mm

Hardware: Chinese or Doric Hardware
Flyscreen: 304 Steel or Fiberglass Mesh
Glass: 5mm+12A+5mm Double

**Toughened Glass** 