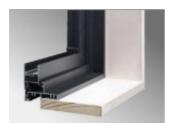

# AMJ 60 THERMAL BREAK SWING DOOR

Frame Size: 60mm Profile Thickness: 2.0mm

Hardware: Chinese Premium Hardware Glass: 5mm+12A+5mm Double

**Toughened Glass** 