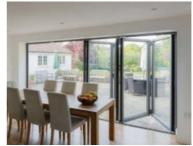

# **AMJ 75 BI-FOLD DOOR**

Frame Size: 75mm Profile Thickness: 2.0mm

Hardware: Chinese Premium Hardware
Flyscreen: 304 Steel or Fiberglass Mesh
Glass: 5mm+12A+5mm Double

**Toughened Glass** 