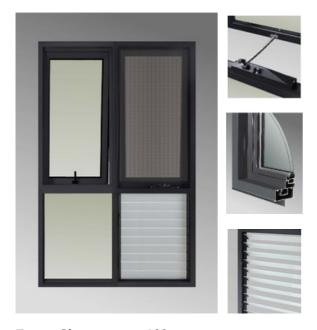

#### **AMJ 100 COMMERCIAL WINDOWS SYSTEM**

Frame Size: 100mm
Profile Thickness: 2.0mm

Hardware: Chinese or Doric Hardware
Flyscreen: 304 Steel or Fiberglass Mesh
Glass: 5mm+12A+5mm Double

**Toughened Glass** 

## **AMJ 82 WINDOWS**

Frame Size: 82mm

Profile Thickness: 1.6mm-2.0mm

Hardware: Chinese or Doric Hardware
Flyscreen: 304 Steel or Fiberglass Mesh
Glass: 5mm+12A+5mm Double

**Toughened Glass** 