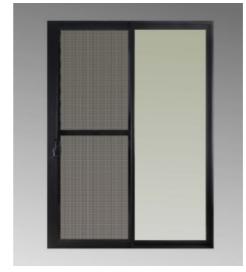

#### **AMJ 108 HOUSE SLIDING DOOR**

Frame Size: 108mm

Profile Thickness: 1.6mm-2.55mm Flyscreen: 304 Steel Mesh

Hardware: Chinese or Doric Hardware
Glass: 5mm+6A+5 Double Glass

**6mm Single Glass** 