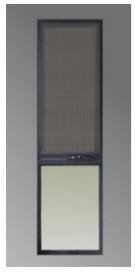

# **AMJ 75 BI-FOLD DOOR**

Frame Size: 75mm Profile Thickness: 2.0mm

Hardware: Chinese Premium Hardware
Flyscreen: 304 Steel or Fiberglass Mesh
Glass: 5mm+12A+5mm Double

**Toughened Glass** 