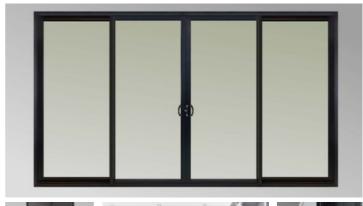

#### **AMJ 100 COMMERCIAL SLIDING DOOR SYSTEM**

Frame Size: 100mm Profile Thickness: 2.0mm

Hardware: Chinese or Doric Hardware
Glass: 5mm+12A+5mm Double
Toughened Glass

#### **AMJ 82 SLIDING DOOR**

Frame Size: 82mm

Profile Thickness: 1.6mm-2.0mm

Hardware: Chinese or Doric Hardware Glass: 5mm+6A+5 Double Glass

**6mm Single Glass** 

#### **AMJ 108 HOUSE SLIDING DOOR**

Frame Size: 108mm

Profile Thickness: 1.6mm-2.55mm Flyscreen: 304 Steel Mesh

Hardware: Chinese or Doric Hardware
Glass: 5mm+6A+5 Double Glass

**6mm Single Glass** 