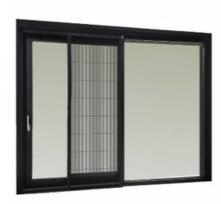

#### **AMJ 108 HOUSE SLIDING DOOR**

Frame Size: 108mm

Profile Thickness: 1.6mm-2.55mm Flyscreen: 304 Steel Mesh

Hardware: Chinese or Doric Hardware
Glass: 5mm+6A+5 Double Glass

**6mm Single Glass** 