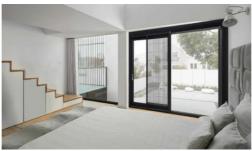

## **AMJ 130 LIFT-SLIDER SLIDING DOOR**

Frame Size: 130mm Profile Thickness: 2.5mm

Hardware: Chinese Premium Hardware

Flyscreen: 304 Steel Mesh

Glass: 5mm+12A+5mm Double

**Toughened Glass** 