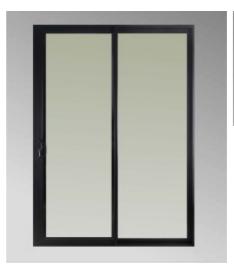

#### **AMJ 108 HOUSE SLIDING DOOR**

Frame Size: 108mm

Profile Thickness: 1.6mm-2.55mm Flyscreen: 304 Steel Mesh

Hardware: Chinese or Doric Hardware
Glass: 5mm+6A+5 Double Glass

**6mm Single Glass** 