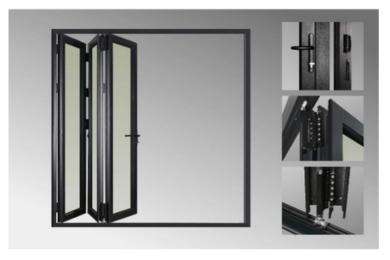

# **AMJ 75 BI-FOLD DOOR**

Frame Size: 75mm Profile Thickness: 2.0mm

Hardware: Chinese Premium Hardware
Flyscreen: 304 Steel or Fiberglass Mesh
Glass: 5mm+12A+5mm Double

**Toughened Glass** 