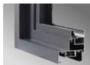

#### **AMJ 127 THERMAL BREAK SLIDING DOOR**

Frame Size: 127mm
Profile Thickness: 1.6-2.5mm

Hardware: Chinese Famous Brand Glass: 5mm+12A+5mm Double

**Toughened Glass** 

#### **AMJ 80 THERMAL BREAK SLIDING DOOR**

Frame Size: 80mm Profile Thickness: 2.0mm

Hardware: Chinese Famous Brand
Glass: 5mm+12A+5mm Double
Toughened Glass

50 Jersey Dr, Epping, VIC 3076 1300 877 887 Inquiries@vsupply.com.au http://vsupply.com.au