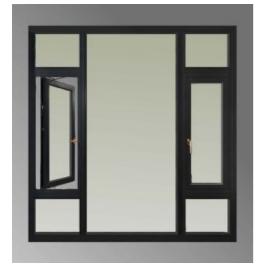

#### **AMJ 100 COMMERCIAL WINDOWS SYSTEM**

Frame Size: 100mm
Profile Thickness: 2.0mm

Hardware: Chinese or Doric Hardware
Flyscreen: 304 Steel or Fiberglass Mesh
Glass: 5mm+12A+5mm Double

**Toughened Glass** 

## **AMJ 82 WINDOWS**

Frame Size: 82mm

Profile Thickness: 1.6mm-2.0mm

Hardware: Chinese or Doric Hardware
Flyscreen: 304 Steel or Fiberglass Mesh
Glass: 5mm+12A+5mm Double

**Toughened Glass** 