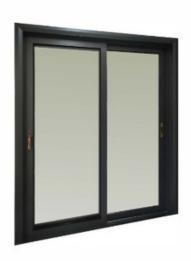

#### **AMJ 100 COMMERCIAL SLIDING DOOR SYSTEM**

Frame Size: 100mm Profile Thickness: 2.0mm

Hardware: Chinese or Doric Hardware
Glass: 5mm+12A+5mm Double
Toughened Glass

#### **AMJ 90C ANGLE SLIDING DOOR**

Frame Size: 100mm
Profile Thickness: 2.0mm

Hardware: Chinese Premium Brand Hardware

Glass: 5mm+12A+5mm Double

**Toughened Glass** 

#### **AMJ 82 SLIDING DOOR**

Frame Size: 82mm

Profile Thickness: 1.6mm-2.0mm

Hardware: Chinese or Doric Hardware Glass: 5mm+6A+5 Double Glass

**6mm Single Glass** 

#### **AMJ 108 HOUSE SLIDING DOOR**

Frame Size: 108mm

Profile Thickness: 1.6mm-2.55mm Flyscreen: 304 Steel Mesh

Hardware: Chinese or Doric Hardware
Glass: 5mm+6A+5 Double Glass

**6mm Single Glass** 