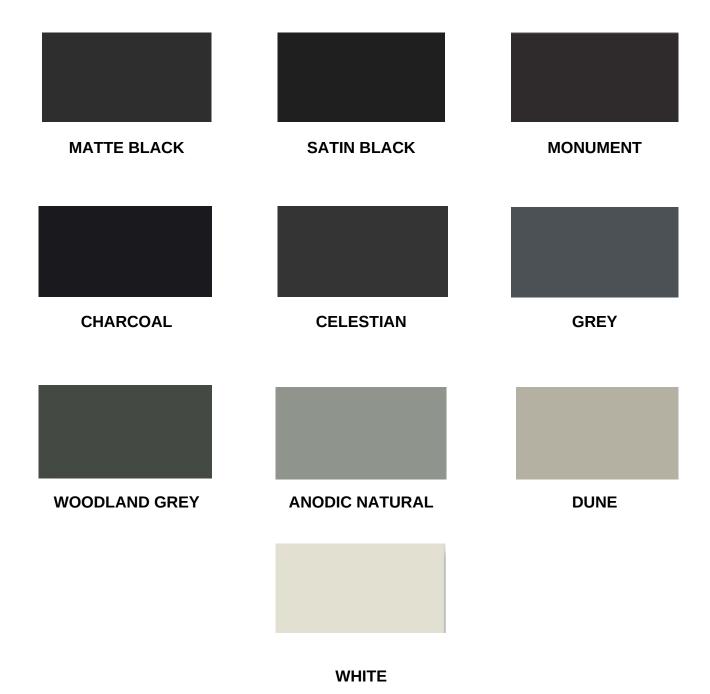

Frame Size: 60mm Profile Thickness: 2.0mm

Hardware: Chinese Premium Hardware Glass: 5mm+12A+5mm Double

**Toughened Glass** 

#### **AMJ 80 THERMAL BREAK SLIDING DOOR**



Frame Size: 80mm Profile Thickness: 2.0mm

Hardware: Chinese Famous Brand
Glass: 5mm+12A+5mm Double
Toughened Glass

50 Jersey Dr, Epping, VIC 3076 1300 877 887 Inquiries@vsupply.com.au http://vsupply.com.au



## **AMJ 130 LIFT-SLIDER SLIDING DOOR**





Frame Size: 130mm Profile Thickness: 2.5mm

Hardware: Chinese Premium Hardware

Flyscreen: 304 Steel Mesh

Glass: 5mm+12A+5mm Double

**Toughened Glass** 

## **AMJ 150 CURTAIN WALL SERIES**







Frame Size: 150mm
Profile Thickness: 2.5mm

Hardware: Chinese Premium Hardware Glass: 5mm+12A+5mm Double

**Toughened Glass or Laminated Glass** 



# **COLOUR OPTIONS**