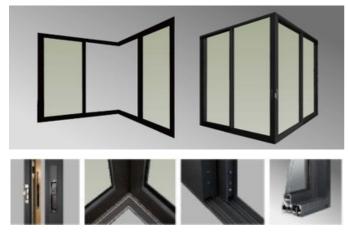

#### **AMJ 90C ANGLE SLIDING DOOR**

Frame Size: 100mm
Profile Thickness: 2.0mm

Hardware: Chinese Premium Brand Hardware

Glass: 5mm+12A+5mm Double

**Toughened Glass** 